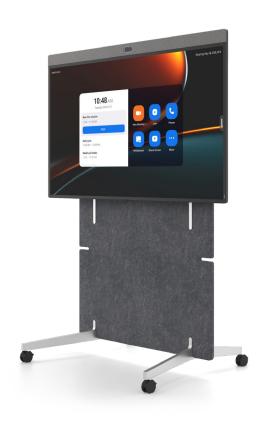

# Designed to adapt.

Neat Board Pro is easily adaptable whenever, wherever, and in whatever way you need to meet or express your ideas. With its adaptive stand and mount, anyone can quickly move the screen up or down, making it ideal for sitting or standing presentations or whiteboarding. It also includes our custom-designed Neat Active Marker for a natural writing or drawing experience.

Camera LED

System LED

Ambient light sensor

Sensors for temperature, humidity and air quality

Neat Active Marker

Table stand

Adaptive stand (optional)

Adaptive mount (optional)

Wall mount (optional)

Neat Pad controller (optional)

Neat Pad scheduling display (optional)

Zoom Certified