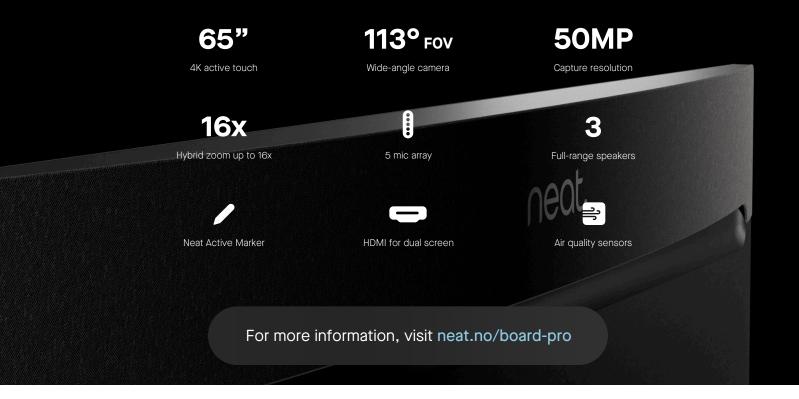

#### Reach for more.

Neat Board Pro is bursting with superb audio and video. Its 2x 50MP camera system incorporates a telephoto and wide-angle lens that delivers up to 16x hybrid zoom to capture people in larger meeting spaces in precise detail. With powerful stereo sound, echo cancellation, noise suppression, and dereverberation, you'll hear people's voices clearly and understandably.

#### Video

Pro 100 MP camera system with wide and tele cameras Wide camera: 50 MP, f/2.8 aperture, 113° horizontal field of view

Tele camera: 50 MP, f/1.8 aperture, 70° horizontal field of

Hybrid zoom up to 16x

#### Audio

Speakerbox for maximal tonal range with minimal distortion 3 full-range speakers

For directional and stereo sound

Woofers with two opposing drivers for vibration cancellation 5 sensor mics

5 microphones angled in an end-fire array