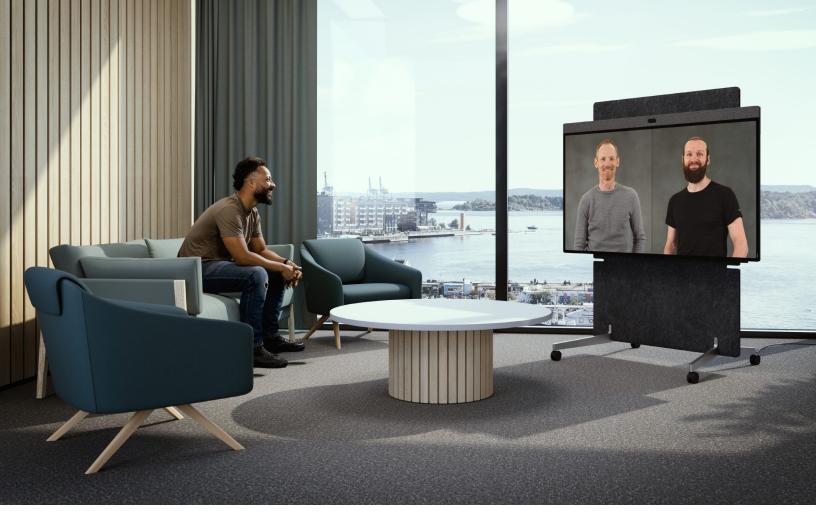

# Designed to adapt.

Neat Board Pro is easily adaptable whenever, wherever, and in whatever way you need to meet or express your ideas. With its adaptive stand and mount, anyone can quickly move the screen up or down, making it ideal for sitting or standing presentations or whiteboarding. It also includes our custom-designed Neat Active Marker for a natural writing or drawing experience.

# Easy does it.

There's beauty in simplicity, and Neat Board Pro embodies it big time. Its streamlined, all-in-one design ensures a fast setup, tidy workspace, ease of use, and low maintenance. It reliably handles all your meeting space needs, saving you time while providing peace of mind. With just a power output, you won't need to run additional cables across the room, minimizing complexity and clutter.