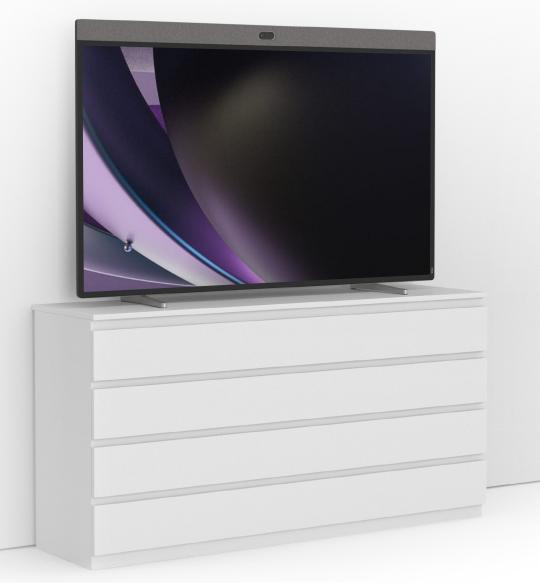

# Welcome to the big leagues.

Neat Board Pro delivers a vivid display of power through a 65-inch multi-touch screen and naturally adaptive, far-reaching audio and video for immersive meeting experiences in one elegant device. It offers a range of extendable capabilities, collaboration applications, and uniquely flexible mounting options and is perfect for medium to large meeting spaces.

# Easy does it.

There's beauty in simplicity, and Neat Board Pro embodies it big time. Its streamlined, all-in-one design ensures a fast setup, tidy workspace, ease of use, and low maintenance. It reliably handles all your meeting space needs, saving you time while providing peace of mind. With just a power output, you won't need to run additional cables across the room, minimizing complexity and clutter.