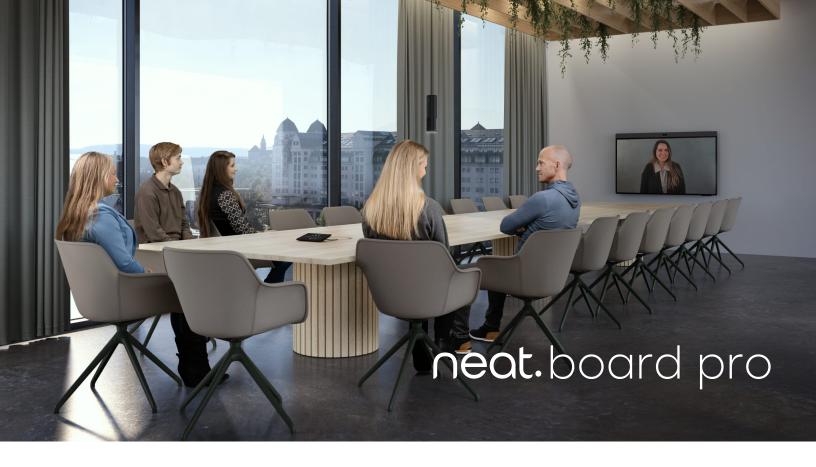

# Welcome to the big leagues.

Neat Board Pro delivers a vivid display of power through a 65-inch multi-touch screen and naturally adaptive, far-reaching audio and video for immersive meeting experiences in one elegant device. It offers a range of extendable capabilities, collaboration applications, and uniquely flexible mounting options and is perfect for medium to large meeting spaces.

#### Reach for more.

Neat Board Pro is bursting with superb audio and video. Its 2x 50MP camera system incorporates a telephoto and wide-angle lens that delivers up to 16x hybrid zoom to capture people in larger meeting spaces in precise detail. With powerful stereo sound, echo cancellation, noise suppression, and dereverberation, you'll hear people's voices clearly and understandably.

## Widen the scope.

An HDMI output allows you to pair two devices and enjoy a dual-screen layout, enabling you to see people and content more clearly or mirror the content on both devices. An extension for external audio (third-party audio extensions), wireless and cabled screen share, and a single USB-C cable for BYOD mode give you more options to extend your Neat experience.