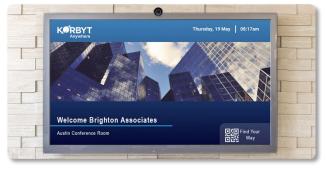

#### **Personal Welcome**

Create a warm and personalized welcome for visitors, displaying their names or messages on digital signage, leaving a lasting impression.