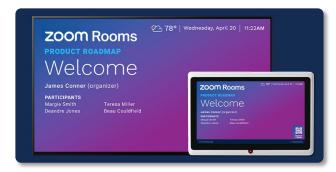

#### **Room Scheduling**

Streamline scheduling and make room availability clear with digital signage, helping to ensure efficient and organized use of meeting spaces.

### **Calendar & Event Data**

Utilize your existing calendar and event management data to automate content on the screen.