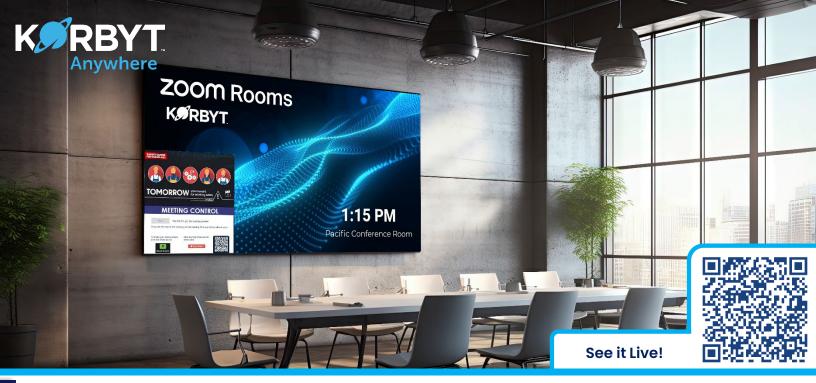

# Maximize the ROI of your Existing Zoom Room Hardware

Korbyt Anywhere and Zoom make it possible to turn your meeting room displays into a digital signage solution. No additional hardware is required, and there's no need for intricate setups. Just install the Korbyt app from the Zoom App Marketplace, provision your player, and witness a boost in the impact of your communications.

#### **Room Scheduling**

Streamline scheduling and make room availability clear with digital signage, helping to ensure efficient and organized use of meeting spaces.